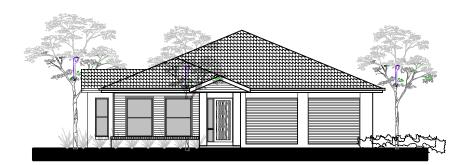

traditional streetscape

modern streetscape

The Oakwood 242 also features a wonderful alfresco covered court that flows on from the family living room, & there is a large double garage with internal access.

The Oakwood 242 is a visually pleasing home with a choice of two facades, the traditional streetscape or modern streetscape. Both facades feature a blend of materials such as brick, weatherboards & varying roof materials & form that result in a visually striking home.