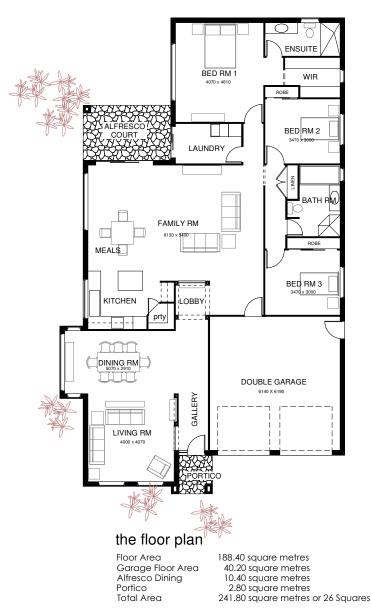

## the oakwood 242

From the moment you step inside the entrance gallery & foyer there is a feeling of space and function.

The Oakwood 242 offers generous open plan formal & informal living areas, a huge master bedroom suite with its own ensuite and large walk-in-robe & 2 large secondary bedrooms each with robes centered around a large family bathroom.

The Oakwood 242 also features a wonderful alfresco covered court that flows on from the family living room, & there is a large double garage with internal access.

The Oakwood 242 is a visually pleasing home with a choice of two facades, the traditional streetscape or modern streetscape. Both facades feature a blend of materials such as brick, weatherboards & varying roof materials & form that result in a visually striking home.