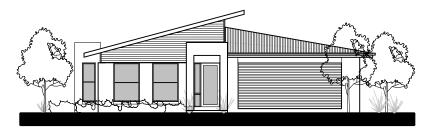

traditional streetscape

modern streetscape

The Oakwood 242 also features a wonderful alfresco covered court that flows on from the family living room, & there is a large double garage with internal access.

The Oakwood 242 is a visually pleasing home with a choice of two facades, the traditional streetscape or modern streetscape. Both facades feature a blend of materials such as brick, weatherboards & varying roof materials & form that result in a visually striking home.